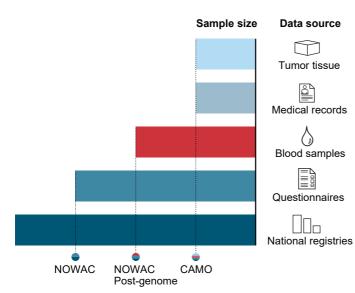

### Histopathological data

Tumor grade, molecular subtype, HER2 and hormone receptor status, miRNA profiles

### **Clinical data**

Treatment modality, cancer stage, cancerrelated death, distant metastases, relapse

# Omics data and biomarkers

Whole-blood mRNA gene expression profiles, plasma miRNA profiles, plasma metabolomics

### Epidemiological data

Reproductive factors, lifestyle factors, family history of breast cancer

# Registry data

Diagnosis, stage, receptor status, dates and causes of death