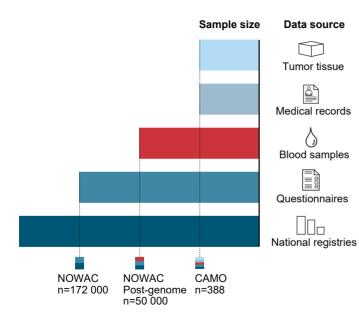

### Histopathological data

Tumor grade, molecular subtype, HER2 and hormone receptor status, miRNA profiles

### **Clinical data**

Treatment modality, cancer stage, cancerrelated death, distant metastases, relapse

# Omics data and biomarkers

Whole-blood mRNA gene expression profiles, plasma miRNA profiles, plasma metabolomics

# Epidemiological data

Reproductive factors, lifestyle factors, family history of breast cancer

# Registry data

Diagnosis, stage, receptor status, dates and causes of death